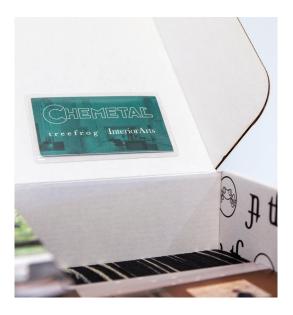

## A special place for distributor info.

Each Treefrog Architectural Sample Box comes with a clear business card holder located on the inside box lid. Within this clear pocket is the only authorized location where distributors are allowed to display their contact information on the Sample Box. Distributors can still individually label the back of 4"x 6" samples if they choose. If stickers are placed in a non-authorized location on the box, the Sample Box will be removed and replaced with one without any distributor info, and the distributor will be charged for the full cost of the Sample Box.