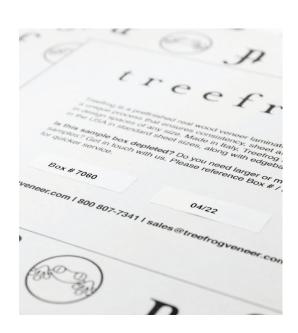

# Treefrog Architectural Sample Box Registration:

Each sample box contains a box number and date created on the bottom. Our registration system remains the same:

- + Place a Sample Box in a firm.
- + Fill out Sample Box Registration Form. (Email or mail to us).
- + If it's easier, take a photo of the Box # and a business card from the firm to share all the info.
- + Email the Box # to reg@treefrogveneer.com Include address of the design firm and Box #.