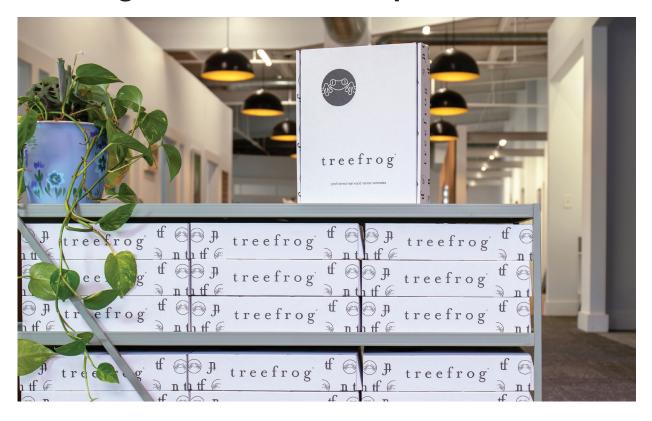

# Introducing the new Treefrog Architectural Sample Box.

It's easy to use, easy to update, and loaded with samples. It's the new Treefrog Architectural Sample Box. It's a great and simple presence in any design library and an ideal sales tool for distributors. Plus, it fits on a shelf like a binder. **Order today!** 