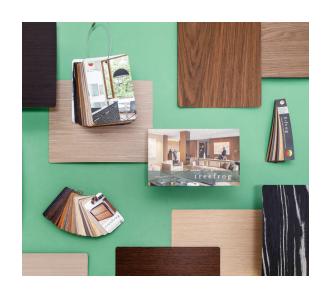

### Look what's inside:

- + Treefrog Sample Chip Chain
- + Treefrog 4" x 6" Sample Chain
- + Printed 4" x 6" cards with Treefrog info, photos and reference charts
- + Several 8" x 10" Treefrog samples
- + E-Frog Edgebanding Sample Chain
- + Distributor / Rep business card holder
- + Registration # and Date Created.
- + Made from recyclable cardboard.